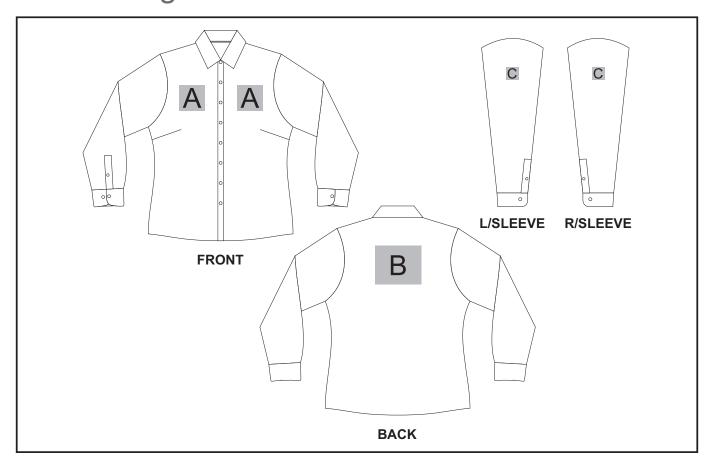

## **Branding Options:**

#### **Position A**

- 1. Embroidery (EMB) 9 Colour Size: 100mm wide x 100mm high
- 2. Digital Transfer (DTC) Full Colour Size: 100mm wide x 100mm high

#### **Position B**

- 1. Embroidery (EMB) 9 Colour Size: 180mm wide x 150mm high
- 2. Digital Transfer (DTC) Full Colour Size: 180mm wide x 148mm high

#### **Position C**

- 1. Embroidery (EMB) 9 Colour Size: 50mm wide x 50mm high
- 2. Digital Transfer (DTC) Full Colour Size: 50mm wide x 50mm high