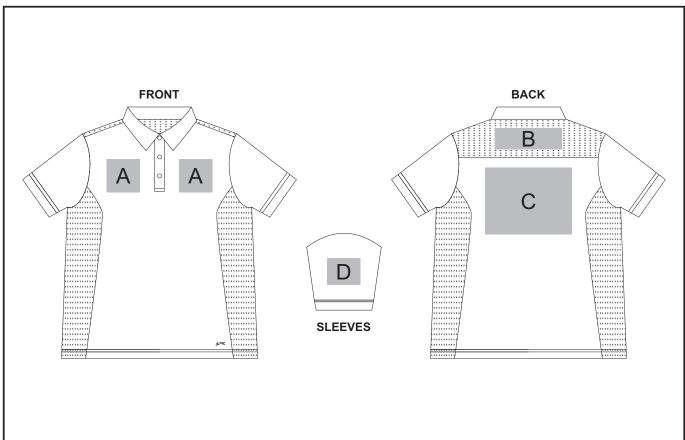

# **Branding Options:**

#### **Position A**

- 1. Embroidery (EMB) 9 Colour Size: 100mm wide x 100mm high
- 2. Digital Transfer (DTC) Full Colour Size: 100mm wide x 100mm high
- 3. Screen Print (SA) 6 Colour Size: 100mm wide x 80mm high
- 4. Laser Engraving (LG) Tonal Size: 100mm wide x 80mm high
- 5. Deboss (BOS) Tonal Size: 100mm wide x 60mm high

### **Position B**

 Digital Transfer (DTC) - Full Colour Size: 60mm wide x 200mm high

#### **Position C**

- 1. Embroidery (EMB) 9 Colour Size: 200mm wide x 200mm high
- 2. Digital Transfer (DTC) Full Colour Size: 210mm wide x 148mm high
- 3. Screen Print (SA) 6 Colour Size: 260mm wide x 200mm high

#### **Position D**

- 1. Embroidery (EMB) 9 Colour Size: 80mm wide x 80mm high
- 2. Digital Transfer (DTC) Full Colour Size: 80mm wide x 80mm high
- 3. Screen Print (SA) 6 Colour Size: 60mm wide x 60mm high
- 4. Laser Engraving (LG) Tonal Size: 100mm wide x 60mm high
- 5. Deboss (BOS) Tonal Size: 90mm wide x 60mm high