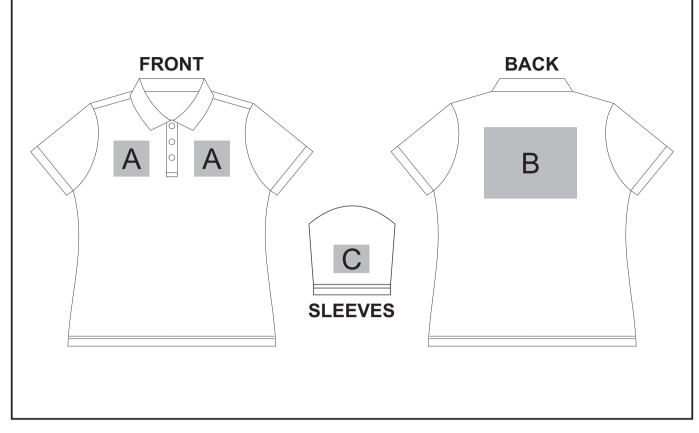

## **Branding Options:**

#### **Position A**

- 1. Embroidery (EMB) 9 Colour Size: 100mm wide x 100mm high
- 2. Digital Transfer (DTC) Full Colour Size: 100mm wide x 100mm high
- 3. Screen Print (SA) 6 Colour Size: 100mm wide x 80mm high
- 4. Laser Engraving (LG) Tonal Size: 100mm wide x 80mm high
- 5. Deboss (BOS) Tonal Size: 100mm wide x 60mm high
- 6. Sublimation (SUB) Full Colour Size: 100mm wide x 80mm high

#### **Position B**

- 1. Embroidery (EMB) 9 Colour Size: 200mm wide x 200mm high
- 2. Digital Transfer (DTC) Full Colour Size: 210mm wide x 148mm high
- 3. Screen Print (SA) 6 Colour Size: 260mm wide x 200mm high
- 4. Sublimation (SUB) Full Colour Size: 260mm wide x 200mm high

### Position C

- 1. Embroidery (EMB) 9 Colour Size: 50mm wide x 50mm high
- 2. Digital Transfer (DTC) Full Colour Size: 50mm wide x 50mm high
- 3. Screen Print (SA) 6 Colour Size: 60mm wide x 60mm high
- 4. Laser Engraving (LG) Tonal Size: 100mm wide x 60mm high
- 5. Deboss (BOS) Tonal Size: 50mm wide x 30mm high
- 6. Sublimation (SUB) Full Colour Size: 60mm wide x 60mm high